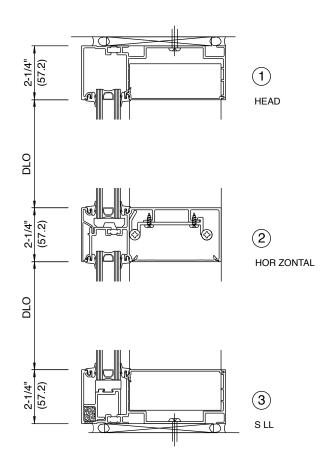

**BG SYSTEMS TYPICAL DETAILS** 

BG Systems are available in thermal and non-thermal versions and overall dimensions of 4-1/2", 5-1/4", and 6" (114, 133, and 152 mm).

For Specifications, Details, and Testing Data go to usalum.com.

NOT TO SCALE