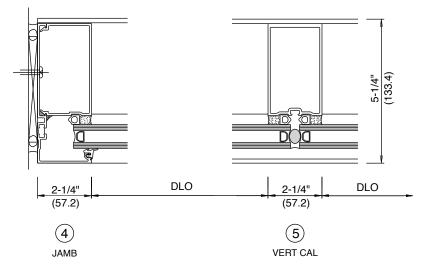

**BG SYSTEMS TYPICAL DETAILS** 

BG Systems are available in thermal and non-thermal versions and overall dimensions of 4-1/2", 5-1/4", and 6" (114, 133, and 152 mm).

For Specifications, Details, and Testing Data go to usalum.com.