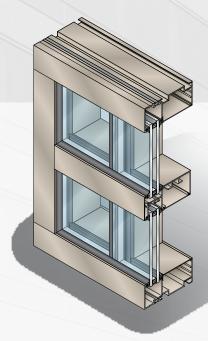

## WINDOWWALLS BG and BT SYSTEMS

- 1/4" or 1"(6 or 25 mm) Glazing
- 2-1/4"(57 mm) Face Dimension
- Low to Mid-Rise Applications
- No Exposed Fasteners
- Two-Tone Color Option
- Stacking Installation
- Injection Molded Water Deflectors
- Polyurethane Thermal Break (Optional)

Our Butt Glazed Systems are vertically butt glazed horizontal ribbon window systems that are ideal for low to mid-rise applications. The BG and BT Systems are engineered for continuous long runs of glass creating a monolithic appearance. Intermediate horizontals can be added for accenting horizontal bands. The BT Series features the Poly-Aluminizer<sup>TM</sup> and Struct-Link<sup>TM</sup> Thermal Break Technology. These systems can be glazed from the interior or exterior.